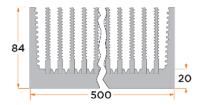

The display of the geometry and a detailed thermal diagram offer you an initial orientation.

You will find detailed information on our website for each profile as well as 2D and 3D drawings available for download.