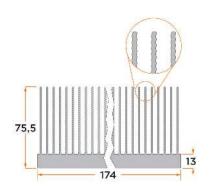

The display of the geometry and a detailed thermal diagram offer you an initial orientation.

You will find detailed information on our website for each profile as well as 2D and 3D drawings available for download.