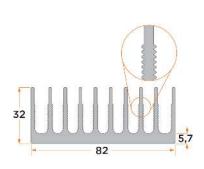

The display of the geometry and a detailed thermal diagram offer you an initial orientation.

You will find detailed information on our website for each profile as well as 2D and 3D drawings available for download.