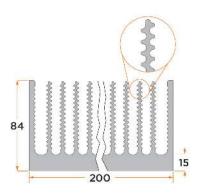

The display of the geometry and a detailed thermal diagram offer you an initial orientation.

You will find detailed information on our website for each profile as well as 2D and 3D drawings available for download.