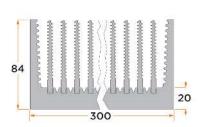

The display of the geometry and a detailed thermal diagram offer you an initial orientation.

You will find detailed information on our website for each profile as well as 2D and 3D drawings available for download.