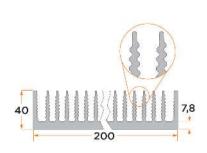

The display of the geometry and a detailed thermal diagram offer you an initial orientation.

You will find detailed information on our website for each profile as well as 2D and 3D drawings available for download.