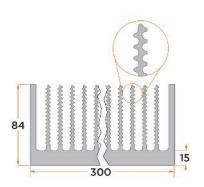

The display of the geometry and a detailed thermal diagram offer you an initial orientation.

You will find detailed information on our website for each profile as well as 2D and 3D drawings available for download.

# **PR 186**

**PR 368** 

PR 254

PR 255

PR 256

PR 257

Burr at the profile's cut ends is always brushed off, leaving no sharp edges!