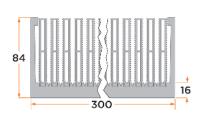

The display of the geometry and a detailed thermal diagram offer you an initial orientation.

You will find detailed information on our website for each profile as well as 2D and 3D drawings available for download.

# **PR 186**

**PR 368** 

PR 254

PR 255

PR 256

PR 257

Burr at the profile's cut ends is always brushed off, leaving no sharp edges!