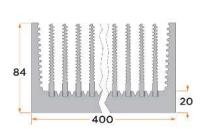

The display of the geometry and a detailed thermal diagram offer you an initial orientation.

You will find detailed information on our website for each profile as well as 2D and 3D drawings available for download.