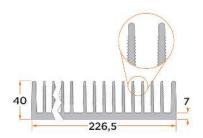

The display of the geometry and a detailed thermal diagram offer you an initial orientation.

You will find detailed information on our website for each profile as well as 2D and 3D drawings available for download.